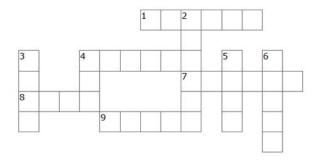

# Grossword Puzzle

#### **ACROSS**

- A country; a large group of people living in one area with their own government
- 4. To make good decisions based on knowledge and experience
- 7. A building where people are kept as a punishment
- A feeling of worry caused by something dangerous
- A piece of rock used in construction of the temple

### DOWN

- 2. A building used for religious ceremonies or worship
- The period between birth and death
- Fighting between two or more countries
- Something that is given without compensation
- To think about problems or unpleasant things that might happen

| LIFE   | STONE | TEMPLE | GIFT   | WORRY |
|--------|-------|--------|--------|-------|
| WISDOM | FEAR  | PRISON | NATION | WAR   |

Copyright © Sermons4Kids, Inc. May be reproduced for Ministry Use